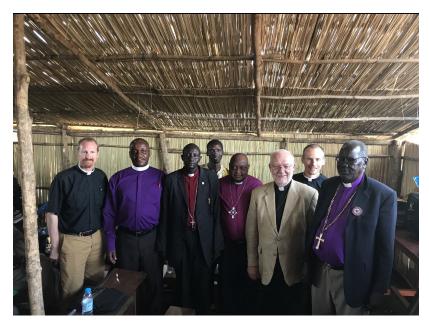

## SOUTH SUDAN COUNCIL OF LUTHERAN CHURCHES

Project # SD0001

"On this rock I will build my church, and the gates of hell shall not prevail against it." (Matthew 16:18)

The LCMS works with no fewer than four independent Lutheran church bodies inside South Sudan, however, because of tribal wars, travel across this nation via road is not safe. Many Lutheran leaders in eastern Africa, who help South Sudanese refugees, desire an opportunity for these church bodies to work together, produce a council of churches, and be better able to support members throughout their country. This project intends to enable Lutheran church leaders in South Sudan to meet, collaborate, and negotiate ways to help each other in terms of numbers, theological education, and sharing the Gospel.